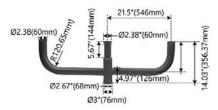

# Cross Arms Designed to mount on a 21/6" dia. pole top tenon - All cross arm tenons are 4" tall with 2" diameter

Description: Cross arm with Twin 180° Vertical Tenons Order Code: CA42V180BZ Color: Bronze Weight: 18 lbs.