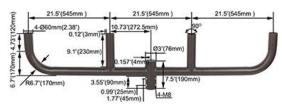

# Cross Arms Designed to mount on a 21/6" dia. pole top tenon - All cross arm tenons are 4" tall with 2" diameter

Description: Cross arm with Twin 180° Vertical Tenons Order Code: CA42V180BZ Color: Bronze Weight: 18 lbs.