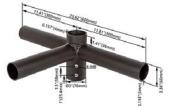

# Cross Arms Designed to mount on a 21/6" dia. pole top tenon - All cross arm tenons are 4" tall with 2" diameter

Description: Cross arm with Twin 180° Vertical Tenons Order Code: CA42V180BZ Color: Bronze Weight: 18 lbs.

**Description:** Cross arm for with Quad 180° Vertical Tenons

66.34"(1685mm)

Order Code: CA44V180BZ Color: Bronze Weight: 40.92 lbs.

Description: Cross arm with Triple 180° Vertical Tenons Order Code: CA43V180BZ Color: Bronze Weight: 27.78 lbs.

Description: Cross arm with Quad 90° Vertical Tenons Order Code: CA44V90BZ Color: Bronze Weight: 29.1 lbs.