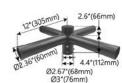

Description: Triple Spoke Accessory with 120° Arms Order Code: SP3H1206BZ Color: Bronze Weight: 10 lbs.

Description: Quad Spoke Accessory with 90° Arms Order Code: SP4H906BZ Color: Bronze Weight: 14 lbs.