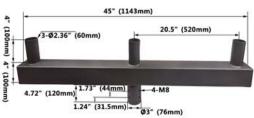

# Cross Arms Designed to mount on a 21/6" dia. pole top tenon - All cross arm tenons are 4" tall with 2" diameter

Description: Cross arm with Twin 180° Vertical Tenons Order Code: CA42V180BZ Color: Bronze Weight: 18 lbs.