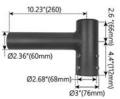

### **Spokes** Designed to mount on a 2% dia. pole top tenon - All spoke tenon diameters are 2%

Description: Single Spoke Arm Order Code: SP1H6BZ Color: Bronze Weight: 5 lbs.

Description: Twin Spoke Accessory with 90° Arms Order Code: SP2H906BZ Color: Bronze Weight: 8 lbs.