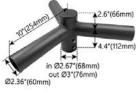

Description: Triple Spoke Accessory with 120° Arms Order Code: SP3H1206BZ Color: Bronze Weight: 10 lbs.

Description: Quad Spoke Accessory with 90° Arms Order Code: SP4H906BZ Color: Bronze Weight: 14 lbs.