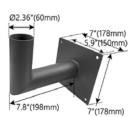

#### **Wall Mounting Brackets**

Description: Wall Mount Bracket Order Code: WM1H4BZ Color: Bronze Weight: 2.87 lbs. Tenon Dia.: 2 3/8"

Description: Wall Mount 90° Bracket Order Code: WM1V906BZ Color: Bronze Weight: 6 lbs. Tenon Dia.: 2 3/8"