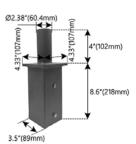

# Single Pole Top Fitters Straight Square Poles

Description: Single Vertical Tenon for 4"Square Pole Order Code: TN4SQ1V4BZ Color: Bronze Weight: 7 lbs. Tenon Dia.: 2 3/8"

Description: Single Vertical Tenon for 5" Square Pole Order Code: TN5SQ1V4BZ Color: Bronze Weight: 9 lbs. Tenon Dia.: 2 3/8"