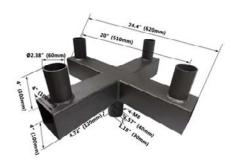

# Cross Arms Designed to mount on a 21/6" dia. pole top tenon - All cross arm tenons are 4" tall with 2" diameter

Description: Cross arm with Twin 180° Vertical Tenons Order Code: CA42V180BZ Color: Bronze Weight: 18 lbs.

**Description:** Cross arm for with Quad 180° Vertical Tenons

66.34"(1685mm)

Order Code: CA44V180BZ Color: Bronze Weight: 40.92 lbs.

Description: Cross arm with Triple 180° Vertical Tenons Order Code: CA43V180BZ Color: Bronze Weight: 27.78 lbs.