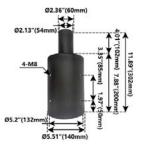

# Pole Top Fitters for 4" Straight Round Poles

Description: Single 2 3/8" Dia. Vertical Tenon for 4" Round Pole Order Code: TN4RD1V4238BA Color: BRONZE Weight: 5 lbs.

# Pole Top Fitters for 5" Straight Round Poles

Description: Single 2 3/8" Dia. Vertical Tenon for 5" Round Pole Order Code: TN5RD1V4238BA Color: BRONZE Weight: 8.14 lbs.