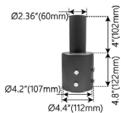

# Single Pole Top Fitters Straight Square Poles

Description: Single Vertical Tenon for 4"Square Pole Order Code: TN4SQ1V4BZ Color: Bronze Weight: 7 lbs. Tenon Dia.: 2 3/8"

Description: Single Vertical Tenon for 5" Square Pole Order Code: TN5SQ1V4BZ Color: Bronze Weight: 9 lbs. Tenon Dia.: 2 3/8"