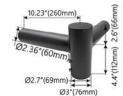

#### **Bullhorns** Designed to mount on a 2 % " dia. pole top tenon - All bullhorn tenon diameters are 2 % "

Description: Double Bullhorn with 180° Arms Order Code: BH2V180BZ Color: Bronze Weight: 12 lbs.