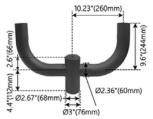

#### **Bullhorns** Designed to mount on a 2 % " dia. pole top tenon - All bullhorn tenon diameters are 2 % "

Description: Double Bullhorn with 180° Arms Order Code: BH2V180BZ Color: Bronze Weight: 12 lbs.