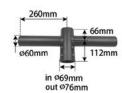

#### **Wall Mounting Brackets**

Description: Wall Mount Bracket Order Code: WM1H4BZ Color: Bronze Weight: 2.87 lbs. Tenon Dia.: 2 3/8"

Description: Wall Mount 90° Bracket Order Code: WM1V906BZ Color: Bronze Weight: 6 lbs. Tenon Dia.: 2 3/8"