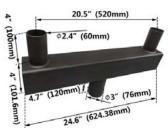

#### **Bullhorns** Designed to mount on a 2 % " dia. pole top tenon - All bullhorn tenon diameters are 2 % "

Description: Double Bullhorn with 180° Arms Order Code: BH2V180BZ Color: Bronze Weight: 12 lbs.