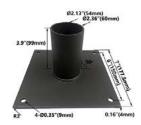

# Single Pole Top Fitters Straight Square Poles

Description: Single Vertical Tenon for 4"Square Pole Order Code: TN4SQ1V4BZ Color: Bronze Weight: 7 lbs. Tenon Dia.: 2 3/8"

Description: Single Vertical Tenon for 5" Square Pole Order Code: TN5SQ1V4BZ Color: Bronze Weight: 9 lbs. Tenon Dia.: 2 3/8"