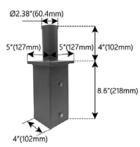

# Single Pole Top Fitters Straight Square Poles

Description: Single Vertical Tenon for 4"Square Pole Order Code: TN4SQ1V4BZ Color: Bronze Weight: 7 lbs. Tenon Dia.: 2 3/8"

Description: Single Vertical Tenon for 5" Square Pole Order Code: TN5SQ1V4BZ Color: Bronze Weight: 9 lbs. Tenon Dia.: 2 3/8"